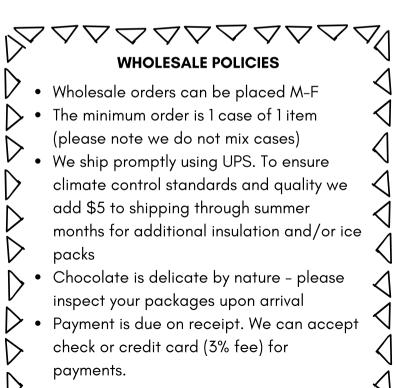

# WHOLESALE BARS

(10) 2.29OZ (65G) BARS PER CASE \$50/CASE

MSRP \$9-\$10

18 MONTH SHELF LIFE

PLEASE SEND ALL WHOLESALE INQUIRIES TO: EMILY@CONDORCHOCOLATES.COM

# WHOLESALE BAGGED ITEMS

(8) BAGS PER CASE

TOFFEES: \$38/CASE 3 MO. SHELF LIFE

BARK, HOT COCOA, CHOCOLATE COVERED ITEMS: \$40/CASE 18 MONTH SHELF LIFE

MSRP \$8-\$10

PLEASE SEND ALL WHOLESALE INQUIRIES TO: EMILY@CONDORCHOCOLATES.COM